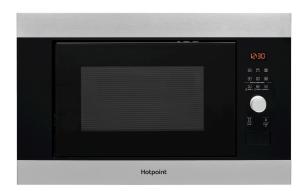

## MF25G IX H

12NC: F159155

GTIN (EAN) code: 5054645591558

| MAIN FEATURES                         |                   |
|---------------------------------------|-------------------|
| Product group                         | Microwave         |
| Commercial code                       | MF25G IX H        |
| Main colour of product                | Inox              |
| Type of micro-wave oven               | MW+Grill function |
| Construction type                     | Built-in          |
| Type of control                       | Electronic        |
| Type of control settings              | Digit             |
| Additional cooking method Grill       | Yes               |
| Crisp                                 | No                |
| Steam                                 | No                |
| Additional cooking method Fan cooking | No                |
| Clock                                 | Yes               |
| Automatic programmes                  | Yes               |
| Height of the product                 | 390               |
| Width of the product                  | 594               |
| Depth of the product                  | 379               |
| Minimum niche height                  | 378               |
| Minimum niche width                   | 560               |
| Niche depth                           | 540               |
| Net weight (kg)                       | 17.05             |
| Cavity capacity (l)                   | 25                |
| Turntable                             | Yes               |
| Turntable diameter (mm)               | 284               |
| Integrated Cleaning system            | No                |