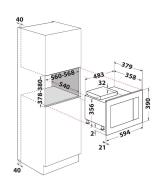

## MF25G IX H

12NC: F159155

GTIN (EAN) code: 5054645591558

| MAIN FEATURES                         |                   |
|---------------------------------------|-------------------|
| Product group                         | Microwave         |
| Commercial code                       | MF25G IX H        |
| Main colour of product                | Inox              |
| Type of micro-wave oven               | MW+Grill function |
| Construction type                     | Built-in          |
| Type of control                       | Electronic        |
| Type of control settings              | Digit             |
| Additional cooking method Grill       | Yes               |
| Crisp                                 | No                |
| Steam                                 | No                |
| Additional cooking method Fan cooking | No                |
| Clock                                 | Yes               |
| Automatic programmes                  | Yes               |
| Height of the product                 | 390               |
| Width of the product                  | 594               |
| Depth of the product                  | 379               |
| Minimum niche height                  | 378               |
| Minimum niche width                   | 560               |
| Niche depth                           | 540               |
| Net weight (kg)                       | 17.05             |
| Cavity capacity (l)                   | 25                |
| Turntable                             | Yes               |
| Turntable diameter (mm)               | 284               |
| Integrated Cleaning system            | No                |