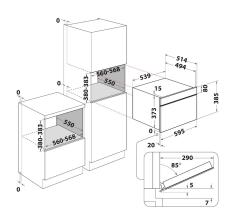

## **MD 454 IX H**

12NC: F096687

GTIN (EAN) code: 5016108966877

| Product group                         | Microwave         |
|---------------------------------------|-------------------|
| Commercial code                       | MD 454 IX H       |
| Main colour of product                | Inox              |
| Type of micro-wave oven               | MW+Grill function |
| Construction type                     | Built-in          |
| Type of control                       | Electronic        |
| Type of control settings              | LED               |
| Additional cooking method Grill       | Yes               |
| Crisp                                 | Yes               |
| Steam                                 | No                |
| Additional cooking method Fan cooking | No                |
| Clock                                 | Yes               |
| Automatic programmes                  | Yes               |
| Height of the product                 | 385               |
| Width of the product                  | 595               |
| Depth of the product                  | 468               |
| Minimum niche height                  | 380               |
| Minimum niche width                   | 556               |
| Niche depth                           | 550               |
| Net weight (kg)                       | 27                |
| Cavity capacity (l)                   | 31                |
| Turntable                             | Yes               |
| Turntable diameter (mm)               | 325               |
| Integrated Cleaning system            | No                |