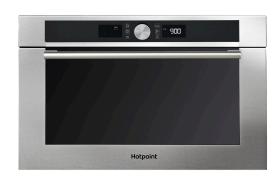

## **MD 454 IX H**

12NC: F096687

GTIN (EAN) code: 5016108966877

| Product group                         | Microwave         |
|---------------------------------------|-------------------|
| Commercial code                       | MD 454 IX H       |
| Main colour of product                | Inox              |
| Type of micro-wave oven               | MW+Grill function |
| Construction type                     | Built-in          |
| Type of control                       | Electronic        |
| Type of control settings              | LED               |
| Additional cooking method Grill       | Yes               |
| Crisp                                 | Yes               |
| Steam                                 | No                |
| Additional cooking method Fan cooking | No                |
| Clock                                 | Yes               |
| Automatic programmes                  | Yes               |
| Height of the product                 | 385               |
| Width of the product                  | 595               |
| Depth of the product                  | 468               |
| Minimum niche height                  | 380               |
| Minimum niche width                   | 556               |
| Niche depth                           | 550               |
| Net weight (kg)                       | 27                |
| Cavity capacity (l)                   | 31                |
| Turntable                             | Yes               |
| Turntable diameter (mm)               | 325               |
| Integrated Cleaning system            | No                |