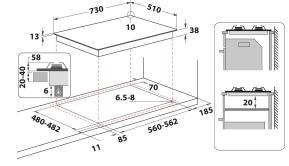

## PPH 75G DF IX UK

12NC: F163548 GTIN (EAN) code: 5054645635481

| MAIN FEATURES                         |                |
|---------------------------------------|----------------|
| Product group                         | Hob            |
| Construction type                     | Built-in       |
| Type of control                       | Mechanical     |
| Type of control settings              | -              |
| Number of gas burners                 | 0              |
| Number of electric cooking zones      | 0              |
| Number of electric plates             | 0              |
| Number of radiant plates              | 0              |
| Number of halogen plates              | 0              |
| Number of induction plates            | 0              |
| Number of electric warming zones      | 0              |
| Location of control panel             | Front          |
| Basic surface material                | Stainless Stee |
| Main colour of product                | Inox           |
| Electrical connection rating (W)      | 0              |
| Gas connection rating (W)             | 10600          |
| Gas type                              | Methane        |
| Current (A)                           | 0              |
| Voltage (V)                           | 220-240        |
| Frequency (Hz)                        | 50/60          |
| Length of Electrical Supply Cord (cm) | 0              |
| Plug type                             | UK             |
| Gas connection                        | N/A            |
| Width of the product                  | 750            |
| Height of the product                 | 33             |
| Depth of the product                  | 510            |
| Minimum niche height                  | 0              |
| Minimum niche width                   | 555            |
| Niche depth                           | 475            |
| Net weight (kg)                       | 11.5           |
| Automatic programmes                  | No             |