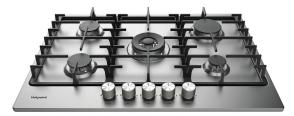

## PPH 75G DF IX UK

12NC: F163548 GTIN (EAN) code: 5054645635481

| MAIN FEATURES                         |                |
|---------------------------------------|----------------|
| Product group                         | Hob            |
| Construction type                     | Built-in       |
| Type of control                       | Mechanical     |
| Type of control settings              | -              |
| Number of gas burners                 | 0              |
| Number of electric cooking zones      | 0              |
| Number of electric plates             | 0              |
| Number of radiant plates              | 0              |
| Number of halogen plates              | 0              |
| Number of induction plates            | 0              |
| Number of electric warming zones      | 0              |
| Location of control panel             | Front          |
| Basic surface material                | Stainless Stee |
| Main colour of product                | Inox           |
| Electrical connection rating (W)      | 0              |
| Gas connection rating (W)             | 10600          |
| Gas type                              | Methane        |
| Current (A)                           | 0              |
| Voltage (V)                           | 220-240        |
| Frequency (Hz)                        | 50/60          |
| Length of Electrical Supply Cord (cm) | 0              |
| Plug type                             | UK             |
| Gas connection                        | N/A            |
| Width of the product                  | 750            |
| Height of the product                 | 33             |
| Depth of the product                  | 510            |
| Minimum niche height                  | 0              |
| Minimum niche width                   | 555            |
| Niche depth                           | 475            |
| Net weight (kg)                       | 11.5           |
| Automatic programmes                  | No             |