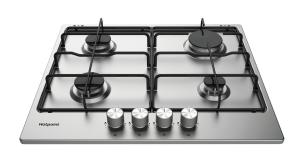

## PPH 60P F IX UK

12NC: F163545

GTIN (EAN) code: 5054645635450

| Product group                         | Hob             |
|---------------------------------------|-----------------|
| Construction type                     | Built-in        |
| Type of control                       | Mechanical      |
| Type of control settings              | -               |
| Number of gas burners                 | 4               |
| Number of electric cooking zones      | 0               |
| Number of electric plates             | 0               |
| Number of radiant plates              | 0               |
| Number of halogen plates              | 0               |
| Number of induction plates            | 0               |
| Number of electric warming zones      | 0               |
| Location of control panel             | Front           |
| Basic surface material                | Stainless Steel |
| Main colour of product                | Inox            |
| Electrical connection rating (W)      | 0               |
| Gas connection rating (W)             | 7800            |
| Gas type                              | Methane         |
| Current (A)                           | 0               |
| Voltage (V)                           | 220-230         |
| Frequency (Hz)                        | 50/60           |
| Length of Electrical Supply Cord (cm) | 100             |
| Plug type                             | UK              |
| Gas connection                        | N/A             |
| Width of the product                  | 590             |
| Height of the product                 | 41              |
| Depth of the product                  | 510             |
| Minimum niche height                  | 0               |
| Minimum niche width                   | 555             |
| Niche depth                           | 475             |
| Net weight (kg)                       | 7.2             |
| Automatic programmes                  | No              |