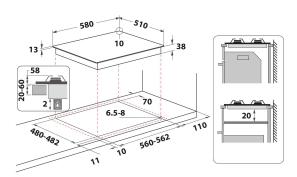

## PPH 60P F IX UK

12NC: F163545

GTIN (EAN) code: 5054645635450

| Product group                         | Hob             |
|---------------------------------------|-----------------|
| Construction type                     | Built-in        |
| Type of control                       | Mechanical      |
| Type of control settings              | -               |
| Number of gas burners                 | 4               |
| Number of electric cooking zones      | 0               |
| Number of electric plates             | 0               |
| Number of radiant plates              | 0               |
| Number of halogen plates              | 0               |
| Number of induction plates            | 0               |
| Number of electric warming zones      | 0               |
| Location of control panel             | Front           |
| Basic surface material                | Stainless Steel |
| Main colour of product                | Inox            |
| Electrical connection rating (W)      | 0               |
| Gas connection rating (W)             | 7800            |
| Gas type                              | Methane         |
| Current (A)                           | 0               |
| Voltage (V)                           | 220-230         |
| Frequency (Hz)                        | 50/60           |
| Length of Electrical Supply Cord (cm) | 100             |
| Plug type                             | UK              |
| Gas connection                        | N/A             |
| Width of the product                  | 590             |
| Height of the product                 | 41              |
| Depth of the product                  | 510             |
| Minimum niche height                  | 0               |
| Minimum niche width                   | 555             |
| Niche depth                           | 475             |
| Net weight (kg)                       | 7.2             |
| Automatic programmes                  | No              |