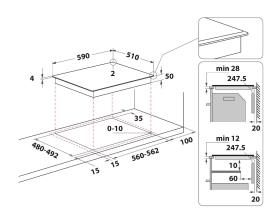

## **TS 9960C BF**

12NC: F157510

GTIN (EAN) code: 5054645575107

| MAIN FEATURES                         |            |
|---------------------------------------|------------|
| Product group                         | Hob        |
| Construction type                     | Built-in   |
| Type of control                       | Electronic |
| Type of control settings              | -          |
| Number of gas burners                 | 0          |
| Number of electric cooking zones      | 4          |
| Number of electric plates             | 0          |
| Number of radiant plates              | 0          |
| Number of halogen plates              | 0          |
| Number of induction plates            | 4          |
| Number of electric warming zones      | 0          |
| Location of control panel             | Front      |
| Basic surface material                | Glass      |
| Main colour of product                | Black      |
| Electrical connection rating (W)      | 7200       |
| Gas connection rating (W)             | 0          |
| Gas type                              | N/A        |
| Current (A)                           | 31,3       |
| Voltage (V)                           | 220-240    |
| Frequency (Hz)                        | 50/60      |
| Length of Electrical Supply Cord (cm) | 120        |
| Plug type                             | No         |
| Gas connection                        | N/A        |
| Width of the product                  | 590        |
| Height of the product                 | 54         |
| Depth of the product                  | 510        |
| Minimum niche height                  | 28         |
| Minimum niche width                   | 560        |
| Niche depth                           | 480        |
| Net weight (kg)                       | 9.7        |
| Automatic programmes                  | Yes        |