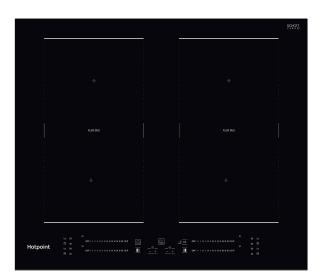

## **TS 9960C BF**

12NC: F157510

GTIN (EAN) code: 5054645575107

| MAIN FEATURES                         |            |
|---------------------------------------|------------|
| Product group                         | Hob        |
| Construction type                     | Built-in   |
| Type of control                       | Electronic |
| Type of control settings              | -          |
| Number of gas burners                 | 0          |
| Number of electric cooking zones      | 4          |
| Number of electric plates             | 0          |
| Number of radiant plates              | 0          |
| Number of halogen plates              | 0          |
| Number of induction plates            | 4          |
| Number of electric warming zones      | 0          |
| Location of control panel             | Front      |
| Basic surface material                | Glass      |
| Main colour of product                | Black      |
| Electrical connection rating (W)      | 7200       |
| Gas connection rating (W)             | 0          |
| Gas type                              | N/A        |
| Current (A)                           | 31,3       |
| Voltage (V)                           | 220-240    |
| Frequency (Hz)                        | 50/60      |
| Length of Electrical Supply Cord (cm) | 120        |
| Plug type                             | No         |
| Gas connection                        | N/A        |
| Width of the product                  | 590        |
| Height of the product                 | 54         |
| Depth of the product                  | 510        |
| Minimum niche height                  | 28         |
| Minimum niche width                   | 560        |
| Niche depth                           | 480        |
| Net weight (kg)                       | 9.7        |
| Automatic programmes                  | Yes        |

| TECHNICAL FEAT          | TURES     |
|-------------------------|-----------|
| Power on indicator      | Yes       |
| Number of indicators    | 4         |
| Type of regulation      | Induction |
| Type of lid             | Without   |
| Residual heat indicator | Separate  |
| Main on/off switch      | Yes       |
| Safety device           | -         |
| Timer                   | Yes       |