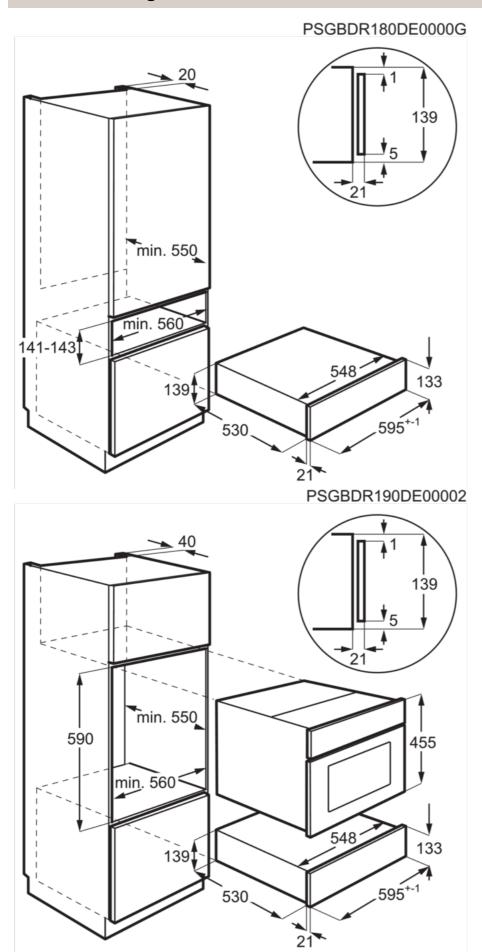

#### More Benefits:

• Warm air circulates throughout our warming drawer, evenly warming food.

Features : Technical Specs :

• Product Number Code: 947 727 406

•Bar Code : 7332543663293

•Height (mm): 140
•Width (mm): 594
•Depth (mm): 535
•Built In Height (mm): 140
•Built In Width (mm): 560
•Built In Depth (mm): 550