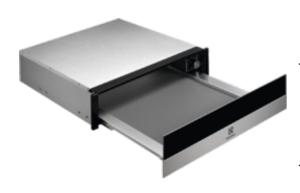

# **EBD4X Warming Drawer**

#### The drawer that warms dishes and plates

Keep dishes warm, reheat meals and heat plates with the 900 Warming Drawer. Meaning you can focus on your guests, knowing that another delicious dinner is taken care of.