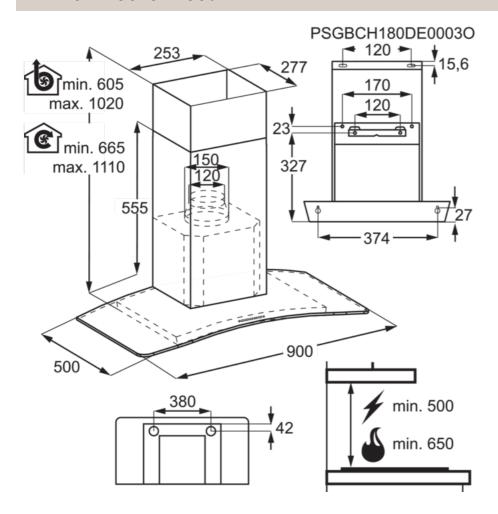

# Technical Specs :

· Installation : Chimney

•Size : 90

Dimensions, HxWxD: 605-1020x898x500
Minimum distance from cooking top: 50
Minimum distance from cooking top: 65

Cord Length: 1.32
 Voltage: 220-240
 Required Fuse: No
 Frequency: 50
 Colour: Stainless steel
 Charcoal filter type: ECFB01