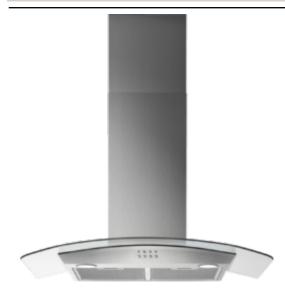

# **LFL429A Cooker Hood**

## Features:

- Push button controls with 3 speeds
- •Washable aluminium grease filters
- •Recirculation or extraction options
- •Noise level: dB(A)
- •For wall mounting between furniture or as a stand alone unit

# Technical Specs :

· Installation : Chimney

•Size : 90

Dimensions, HxWxD: 605-1020x898x500
Minimum distance from cooking top: 50
Minimum distance from cooking top: 65

Cord Length: 1.32
 Voltage: 220-240
 Required Fuse: No
 Frequency: 50
 Colour: Stainless steel
 Charcoal filter type: ECFB01