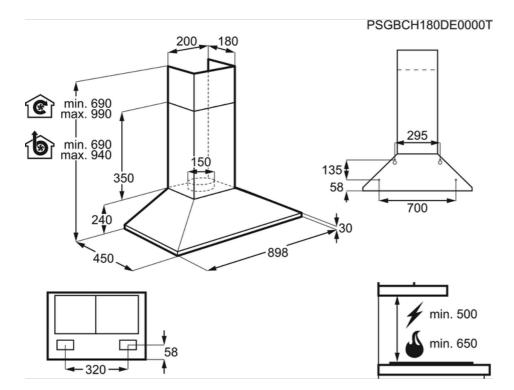

# •Size : 90 •Dimensions, HxWxD : 690-940x898x450 •Minimum distance from cooking top : 50 •Minimum distance from cooking top : 65 •Cord Length : 1.4 •Voltage : 220-240 •Required Fuse : No •Frequency : 50 Colour : Stainless steel •Charcoal filter type : ECFB02 •Other comments technical specifications : max height is for exhausting mode. For recirculatory mode: max 990 •Superperforming charcoal filter compatible : NO, NO •Energy class : D •Fluid dynamic efficiency class : E •Lighting efficiency class : E •Grease filter efficiency class : D •Capacity minimum, m3/h : 235 •Capacity, Max m³/h : 420 •Sound power min speed, dB(A): 53 Sound power max speed, dB(A) : 66 •No. of speed settings : 3 Lamp type : LED bulb •No. of lamps : 2 •Grease filters : 3 •Recirc sound power min, dB(A) : 60 •Recirc sound power max, dB(A): 73 •Recirculation min, m3/h : 175