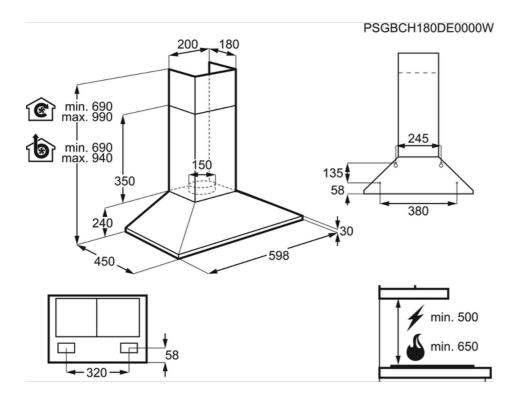

# Technical Specs :

· Installation : Chimney

•Size : 60

•Dimensions, HxWxD: 690-940x598x450
•Minimum distance from cooking top: 50
•Minimum distance from cooking top: 65

•Cord Length : 1.4 •Voltage : 220-240 •Required Fuse : No •Frequency : 50 •Colour : Stainless steel •Charcoal filter type : ECFB02

•Other comments technical specifications: max height is for exhausting mode. For recirculatory mode: max 990
•Superperforming charcoal filter compatible: NO, NO

•Energy class : D

•Fluid dynamic efficiency class : E •Lighting efficiency class : E •Grease filter efficiency class : D •Capacity minimum, m3/h : 235 •Capacity, Max m³/h : 420