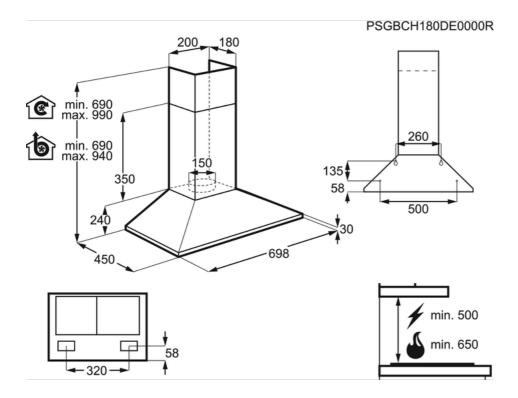

# Technical Specs :

· Installation : Chimney

•Size: 70

•Dimensions, HxWxD : 690-940x698x450 •Minimum distance from cooking top : 50 •Minimum distance from cooking top : 65

•Cord Length : 1.4 •Voltage : 220-240 •Required Fuse : No •Frequency : 50 •Colour : Stainless steel •Charcoal filter type : ECFB02

 Other comments technical specifications: max height is for exhausting mode. For recirculatory mode: max 990
 Superperforming charcoal filter compatible: NO, NO

•Energy class : D

•Fluid dynamic efficiency class : E
•Lighting efficiency class : E
•Grease filter efficiency class : D
•Capacity minimum, m3/h : 235
•Capacity, Max m³/h : 420