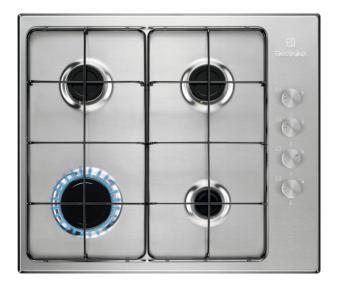

### A reliable tool for everyday cooking

This gas hob is the perfect everyday tool for daily cooking. It's simple and reliable and will help make sure that cooking is always a pleasure.

- · Rear left: Semi-rapid pureflame burner
- · Not fitted with Thermocouples therefore unsuitable for flats and other multioccupancy dwellings.
- Gas hob
- Right front zone: Auxiliary Burner 1000W/54mm
- Rotary controls
- · Middle rear zone: No -
- Left front zone: Rapid Burner 3000W/100mm
- · Middle front zone: No -
- Right rear zone: Semi Rapid Burner 2000W/70mm
- · Front right: Simmer pureflame burner
- Front left: Rapid pureflame burner
- Side rotary controls
- · Stylishly one-piece hob surface for easy cleaning
- New flat design