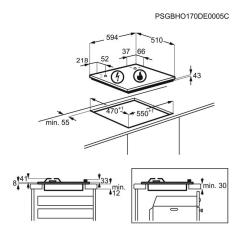

# **Product Specification**

| PNC         | 949 641 057     |
|-------------|-----------------|
| EAN number  | 7333394049052   |
| Width (mm)  | 594             |
| Depth (mm)  | 510             |
| Voltage (V) | 220-240         |
| Net Weight  | 6.7             |
| Colour      | Stainless Steel |