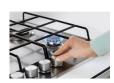

# Single-handed, press-and-turn ignition control on

Get this outstanding gas hob started the quick and easy way. Simply activate the burner you need by gently turning and pressing the knob to ignite the flame.