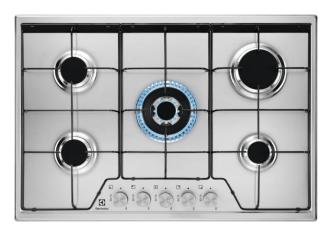

### Speed Burner for quick cooking

Gas Speed Burners are the quick and efficient way to cook. Unlike conventional gas hobs, Speed Burners use 20% less energy. They also accurately direct the flame to heat the base of pots and pans so you can cook food quickly.

#### Powerful Wok for fuller flavour

Boost the flavour of your food with our Powerful Wok burner. It delivers high levels of heat that are perfect for searing fresh prawns in a stir-fry or cooking off pastes to make mouth-watering curries. Create delicious flavours with the powerful heat of our burner.

- · Easy to reach front controls
- 75cm gas hob with 20% more space- still fits into a 60cm cut out
- Not fitted with Thermocouples therefore unsuitable for flats and other multioccupancy dwellings.
- Gas hob
- Right front zone: Auxiliary Burner, Mariane 1000W/54mm
- Rotary controls
- Middle rear zone: No -
- Left front zone: Mariane, Semi Rapid Burner 1900W/70mm
- Middle front zone: No -
- Right rear zone: Mariane, Rapid Burner 3000W/100mm
- Stylishly one-piece hob surface for easy cleaning
- New flat design

## Single-handed, press-and-turn ignition control on all zones

Get this outstanding gas hob started the quick and easy way. Simply activate the burner you need by gently turning and pressing the knob to ignite the flame.