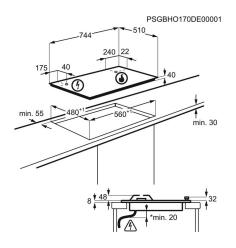

# **Product Specification**

| PNC         | 949 631 029     |
|-------------|-----------------|
| EAN number  | 7333394049021   |
| Width (mm)  | 744             |
| Depth (mm)  | 510             |
| Voltage (V) | 220-240         |
| Net Weight  | 9.9             |
| Colour      | Stainless Steel |