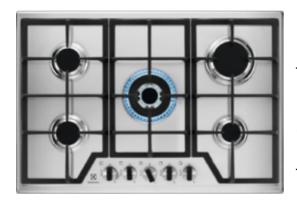

## KGS7536X Built-in Hob

#### An efficient way to ignite your creativity

The Speed Burner in this gas hob from Electrolux is designed to reach the bottom of pots and pans quickly. Delivering a faster, more powerful flame while saving up to 20% on energy.

### Powerful heating for fuller flavour

The multi-crown burner in our 4k Wok Burner is designed to provide a more powerful flame. Giving you an extra boost of heat to cook authentic Asian flavours.

## Cast iron for stable pan support

Give your kitchen that professional look with the cast-iron pan supports. They're very durable, look stylish, and offer stable, reliable support for multiple heavy pans when you're cooking in large quantities.

#### 75cm gas hob with 20% more spacestill fits into a 60cm cut out

## **Technical Specs:**

• Hobs Dimensions: 744x510

•Aperture dimensions HxWxD in mm : x560x480

•Max power gas, W: 11800

•Cord Length: 1.1

•Hob safety: Thermocouple

•Left front - Power/Diameter : 1900W/70mm •Rear - Power/Diameter : 1900W/70mm •Right front - Power/Diameter : 1000W/54mm •Right rear - Power/Diameter : 3000W/100mm •Gas supply: natural gas : G20 (2H) 20 mbar