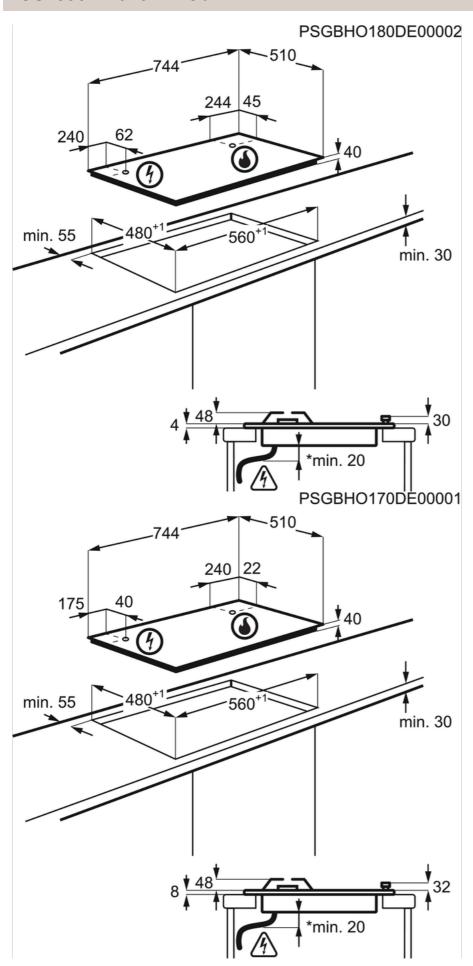

## **Technical Specs:**

• Hobs Dimensions: 744x510

•Aperture dimensions HxWxD in mm : x560x480

•Max power gas, W: 11800

•Cord Length: 1.1

•Hob safety: Thermocouple

•Left front - Power/Diameter : 1900W/70mm •Rear - Power/Diameter : 1900W/70mm •Right front - Power/Diameter : 1000W/54mm •Right rear - Power/Diameter : 3000W/100mm •Gas supply: natural gas : G20 (2H) 20 mbar

•Gas replacement : G30/G31 (3+) 28-30/37 mbar, With Additional

Injectors

•Gas replacement : No •Residual heat indicator : No •ProdPartCode : All Open **Product Description:** 