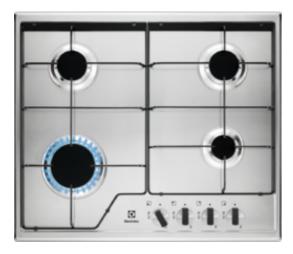

# KGS6424X Built-in Hob

#### An efficient way to ignite your creativity

The Speed Burner in this gas hob from Electrolux is designed to reach the bottom of pots and pans quickly. Delivering a faster, more powerful flame while saving up to 20% on energy.

## Maximises safety as you're cooking

The extended design of the pan supports on this appliance provide even better stability for pots and pans of all sizes when you place them on the hob

## Sleek and stylish cooking

Our sleek and stylish hob looks at home in any kitchen. Its modern lines are designed to complement your home's style, so you can add that extra touch of class without the need to remodel. And, of course, it takes your everyday cooking to the next level, too.

### Features:

- · Enamel pan supports
- Rotary controls