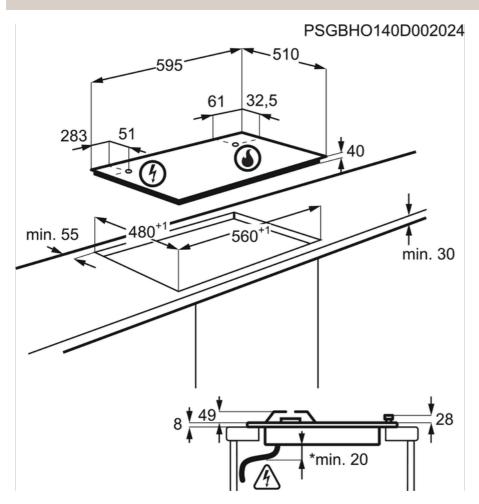

# **Technical Specs:**

- Hobs Dimensions: 595x510
- •Aperture dimensions HxWxD in mm : 510x560x480
- •Max power gas, W: 7800 •Cord Length: 1.1
- •Hob safety : Thermocouple
- •Left front Power/Diameter : 3000W/100mm •Rear - Power/Diameter : 1900W/70mm •Right front - Power/Diameter : 1000W/54mm •Right rear - Power/Diameter : 1900W/70mm •Gas supply: natural gas : G20 (2H) 20 mbar
- •Gas replacement : G30/G31 (3+) 28-30/37 mbar, With Additional

Injectors

•Gas replacement : No •Residual heat indicator : No •ProdPartCode : All Open