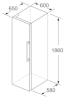

### Dimension and installation

- Dimensions: 186 cm H x 60 cm W x 65 cm D

# Serie | 4, Free-standing fridge, 186 x 60 cm, Inox-look KSV36VLEP

|                            | а   | b  | С  | d  | е  | f     |
|----------------------------|-----|----|----|----|----|-------|
| KSW36, GSD36               | 187 |    |    |    |    |       |
| KSV36, KSF36, GSN36, GSV36 | 186 | 1  |    |    |    |       |
| KSV33, GSN33, GSV33        | 176 | 60 | 65 | 58 | 60 | 119.5 |
| KSV29, GSN29, GSV29        | 161 |    |    |    |    |       |
| GSV24                      | 146 |    |    |    |    |       |
| GSN51                      | 161 |    |    |    |    |       |
| GSN54                      | 176 | 70 | 78 | 70 | 70 | 142   |
| GSN58                      | 191 | 1  |    |    |    |       |

a Height

Width
 Depth with closed door w/o handle and w/o distance part

Depth of cabinet w/o distance part

Width with open door w/o handle