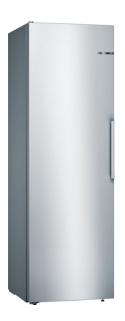

# Serie | 4, Free-standing fridge, 186 x 60 cm, Inox-look **KSV36VLEP**

# Serie | 4, Free-standing fridge, 186 x 60 cm, Inox-look KSV36VLEP

The refrigerator with VitaFresh Box: cools very efficiently - thanks to the cooling compartment, your fruits and vegetables stay fresh longer.

#### **Functions**

- Stainless steel look doors and Pearl grey (VZF 07127) side panels
- Aluminium Vertical door handle
- Bright interior LED fridge light