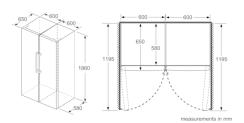

### Dimension and installation

- Dimensions: 186 cm H x 60 cm W x 65 cm D

# Serie | 4, Free-standing fridge, 186 x 60 cm, Inox-look KSV36VLEP

|                            | а   | b  | С  | d  | е  | f     |
|----------------------------|-----|----|----|----|----|-------|
| KSW36, GSD36               | 187 |    |    |    |    |       |
| KSV36, KSF36, GSN36, GSV36 | 186 | 1  |    |    |    |       |
| KSV33, GSN33, GSV33        | 176 | 60 | 65 | 58 | 60 | 119.5 |
| KSV29, GSN29, GSV29        | 161 |    |    |    |    |       |
| GSV24                      | 146 |    |    |    |    |       |
| GSN51                      | 161 |    |    |    |    |       |
| GSN54                      | 176 | 70 | 78 | 70 | 70 | 142   |
| GSN58                      | 191 | 1  |    |    |    |       |

a Height

Width
 Depth with closed door w/o handle and w/o distance part

Depth of cabinet w/o distance part

Width with open door w/o handle