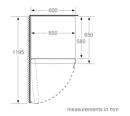

### Dimension and installation

- Dimensions: 186 cm H x 60 cm W x 65 cm D

# Serie | 4, Free-standing fridge, 186 x 60 cm, Inox-look KSV36VLEP

|                            | а   | b  | С  | d  | е  | f     |
|----------------------------|-----|----|----|----|----|-------|
| KSW36, GSD36               | 187 |    |    |    |    |       |
| KSV36, KSF36, GSN36, GSV36 | 186 | 1  |    |    |    |       |
| KSV33, GSN33, GSV33        | 176 | 60 | 65 | 58 | 60 | 119.5 |
| KSV29, GSN29, GSV29        | 161 |    |    |    |    |       |
| GSV24                      | 146 |    |    |    |    |       |
| GSN51                      | 161 |    |    |    |    |       |
| GSN54                      | 176 | 70 | 78 | 70 | 70 | 142   |
| GSN58                      | 191 | 1  |    |    |    |       |

a Height

Width
 Depth with closed door w/o handle and w/o distance part

Depth of cabinet w/o distance part

Width with open door w/o handle