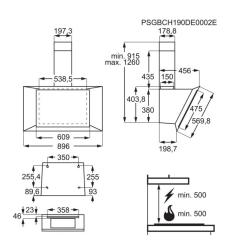

## **Product Specification**

| PNC         | 942 051 323   |
|-------------|---------------|
| EAN number  | 7332543712113 |
| Voltage     | 230-240       |
| Width (mm)  | 896           |
| Height (mm) | 915           |
| Depth (mm)  | 456           |
| Net Weight  | 24.4          |
| Colour      | Black         |
|             |               |