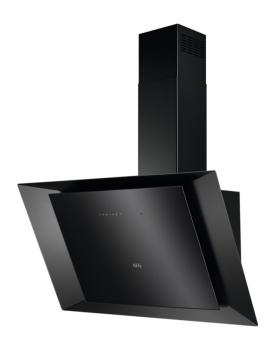

## **DVK6981HB**

#### Strength, power and style

As well as showcasing distinctive style, this advanced vertical hood features meticulously designed technology; a highly powerful energy-efficient motor keeps kitchen air clean, even in large kitchens.

### Low energy consumption. Powerful performance.

This low energy consuming cooker hood, matched with the most powerful motor, delivers by cleaning air in the kitchen quickly and efficienly.

- · Electronic touch controls
- · Washable aluminium grease filters
- For wall mounting between furniture or as a stand alone unit
  2 washable metal grease filter
- 61 dB(A) noise level
- · Recirculation or ducted\* (part/parts sold separately)
- · Recirculation or extraction options
- Variable 3+2 Intensive, Breeze function, SilenceTech Range speed control
- Extraction mode