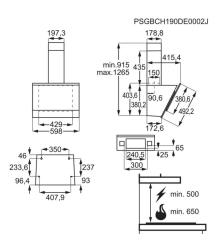

# DVE5671HG

| Product Spec | cification |
|--------------|------------|
|--------------|------------|

| 942 051 326           |
|-----------------------|
| 7332543712298         |
| 220-240               |
| 598                   |
| 915                   |
| 418                   |
| 17.13                 |
| Black/Stainless Steel |
|                       |