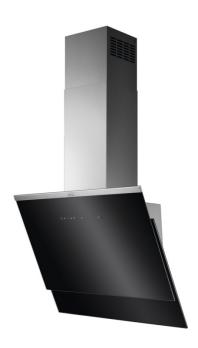

#### Distinctive design with power

With its rectangular angled shape, this vertical hood will add a distinctive look and feel to your kitchen. In addition to its striking design, the hood features powerful air-quality technology to efficiently keep kitchen air clean, even in large spaces.

With its rectangular shape, this vertical hood will add a distinctive look and feel to your kitchen. In addition to its striking design, the hood features powerful airquality technology to efficiently keep kitchen air clean, even in large spaces - Chimney piece sold separately.