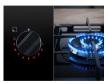

# FlameLight - bright LED display for easy flame level selection

The bright FlameLight LEDs clearly display the gas output power levels from 1 to 9, so you can confidently control the intensity of the flame every time you cook. The vivid LEDs also let you know when a burner is turned off or on.

# Heat indicators for instant information

No more guessing if your burners are turned on or off. LED Indicators clearly show if the knobs are turned on or off. And a useful residual heat indicator offers instant visual feedback on whether any pan supports are still hot.