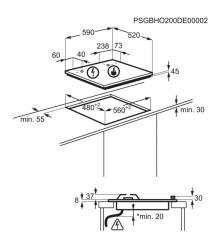

### **Product Specification**

| Plug                            | Uk Moulded                                            |
|---------------------------------|-------------------------------------------------------|
| Hobs Dimensions                 | 590x520                                               |
| Aperture dimensions HxWxD in mm | 40x560x480                                            |
| Radius cutting                  | 10                                                    |
| Cord Length                     | 1.1                                                   |
| Left Front - Power/Diameter     | 3900W/128mm                                           |
| Rear - Power/Diameter           | 2000W/80mm                                            |
| Right front - Power/Diameter    | 1000W/65mm                                            |
| Right rear - Power/Diameter     | 2000W/80mm                                            |
| Gas supply: natural gas         | G20 (2H) 20 mbar                                      |
| Gas replacement                 | G30/G31 (3+) 28-30/37 mbar, With Additional Injectors |
| Gas replacement                 | No                                                    |
| Led Colour                      | Red                                                   |
| ProdPartCode                    | All Open                                              |