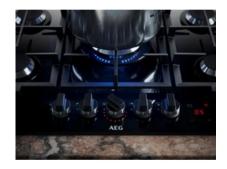

### StepPower. For precise heat

Experience precision on the hob with StepPower controls. And produce consistently delicious dishes. The heat can be set at levels 1 to 9, with each ascending increment offering more power. Because exact settings mean outstanding results.

#### Timer allows greater control

The hob comes complete with a convenient Minute Minder, allowing you to monitor the progress of your cooking and always stay in absolute control of the food you're creating.