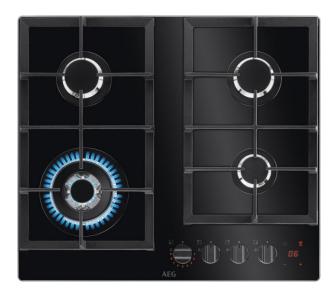

#### **HKB64450NB**

Bright and lucid LEDs - so you can clearly see what you're doing Cook with confidence and control as the bright LEDs of the FlameLight Gas Hob show you the flame power levels from 1 to 9. The LEDs also vividly show you whether a knob is turned on or off, and if pan supports are still hot after use.

# FlameLight - bright LED display for easy flame level selection

The bright FlameLight LEDs clearly display the gas output power levels from 1 to 9, so you can confidently control the intensity of the flame every time you cook. The vivid LEDs also let you know when a burner is turned off or on.

# Heat indicators for instant information

No more guessing if your burners are turned on or off. LED Indicators clearly show if the knobs are turned on or off. And a useful residual heat indicator offers instant visual feedback on whether any pan supports are still hot.