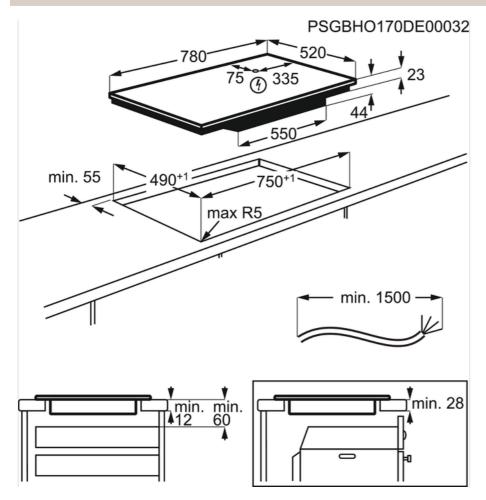

#### **Technical Specs :**

Hobs Dimensions : 780x520
Aperture dimensions HxWxD in mm : 44x750x490
Radius cutting : 5
Total electricity loading, W : 7350
Hob safety : Automatic Switch Off
Left front - Power/Diameter : 2300/3200W/210mm
Rear - Power/Diameter : 2300/3200W/210mm
Right front - Power/Diameter : 2300/3200W/210mm
Right rear - Power/Diameter : 2300/3200W/210mm
Gas supply: natural gas : No
Gas replacement : No
Gas replacement : No
Residual heat indicator : 7 Segments
Led Colour : Red
ProdPartCode : All Open