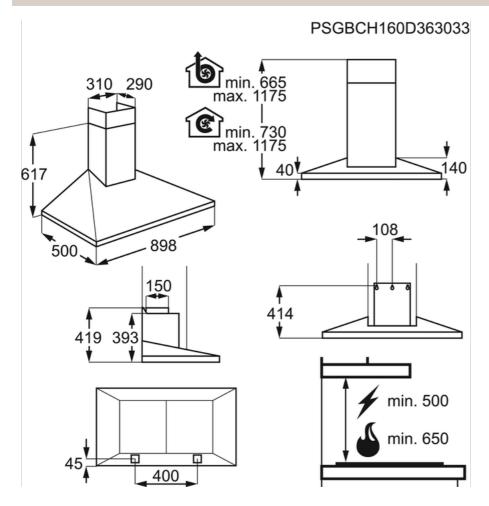

## **DKB5960HM Cooker Hood**

as a stand alone unit

· Installation : Chimney •Recirculation or extraction options •Size : 90 •For wall mounting between furniture or •Dimensions, HxWxD : 665-1175x898x500 •Minimum distance from cooking top : 50 •Minimum distance from cooking top : 65 •Cord Length : 1.5 •Voltage : 220-240 •Required Fuse : 4 •Frequency : 50 •Colour : Stainless steel •Charcoal filter type : MCFE01 •Other comments technical specifications : SilenceTech model (max speed not higher then 54 dBa) IT IS POSSIBLE TO INSTALL ALSO LONG LIFE FILTER -> TYPE20 942 121 993 IN RECIRCULATION: Height min.-max. external, mm 730-1175mm •Superperforming charcoal filter compatible : SUPCHARCE2, 902 980 093 •Energy class : A •Fluid dynamic efficiency class : A •Lighting efficiency class : A •Grease filter efficiency class : C Capacity minimum, m3/h : 175 ·Capacity, Max m3/h : 352 Capacity intensive, m3/h : 779 •Sound power min speed, dB(A) : 38 •Sound power max speed, dB(A) : 55 Sound power intensive, dB(A): 73 •No. of speed settings : 3+Intensive, Breeze function, SilenceTech Range •Lamp type : LED •No. of lamps : 2 •Grease filters : 2 Chimney denomination : n/a •Recirc sound power min, dB(A): 44 •Recirc sound power max, dB(A): 62 •Recirculation min, m3/h : 127 •Recirculation max, m3/h : 302