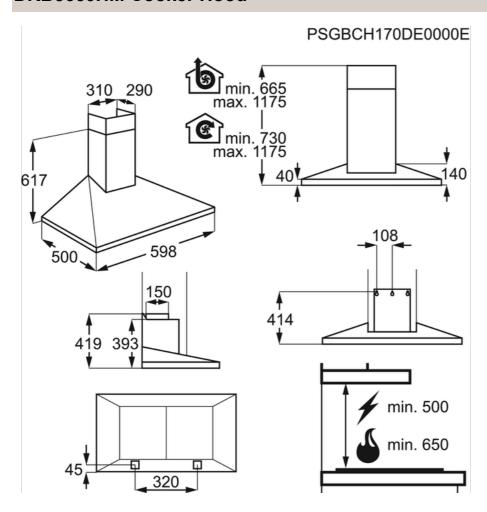

# **Technical Specs:**

· Installation : Chimney

•Size: 60

•Dimensions, HxWxD: 665-1175x598x500 •Minimum distance from cooking top: 50 •Minimum distance from cooking top: 65

•Cord Length: 1.5 •Voltage: 220-240 •Required Fuse: 4 •Frequency: 50 •Colour : Stainless steel •Charcoal filter type : MCFE01 •Other comments technical specifications : IN RECIRCULATION:

Height min.-max. external, mm 730-1175mm LONG LIFE FILTER TYPE20 IS AVAILABLE AS ACCESSORY

•Superperforming charcoal filter compatible: SUPCHARCE2, 902 980 093

·Energy class: A

•Fluid dynamic efficiency class : A ·Lighting efficiency class: A •Grease filter efficiency class : C ·Capacity minimum, m3/h: 175 •Capacity, Max m3/h: 352 ·Capacity intensive, m3/h: 779 •Sound power min speed, dB(A): 38 •Sound power max speed, dB(A): 55 •Sound power intensive, dB(A): 73