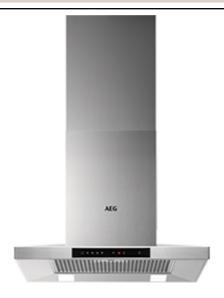

# **DKB5660HM Cooker Hood**

#### Clean lines, clean air

Powered by an energy-efficient motor, this well-designed chimney hood is installed against the wall, effectively reduces kitchen odours while adding to the look and feel of the space itself.

## Natural air, effortlessly and silently.

The sleekly designed AEG hood removes lingering odours quietly thanks to a super quiet breeze technology. So you can have a better environment in your kitchen effortlessly and silently.

#### Clean air with less energy

A strong motor with low-energy consumption means this hood is reliable and efficienty clears away kitchen

#### Features:

- Extraction mode
- •Recirculation or extraction options
- •For wall mounting between furniture or as a stand alone unit

# **Technical Specs:**

· Installation : Chimney

•Size: 60

•Dimensions, HxWxD: 665-1175x598x500 •Minimum distance from cooking top: 50 •Minimum distance from cooking top: 65

•Cord Length: 1.5 •Voltage: 220-240 •Required Fuse: 4 •Frequency: 50 •Colour : Stainless steel •Charcoal filter type : MCFE01 •Other comments technical specifications : IN RECIRCULATION: