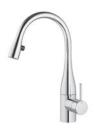

## Lever mixer

- Lever installation possible on the right or left side
- TouchProtect anti-scald protection thanks to the "double skin" principle
- Pull-out aerator covered
- Neoperl® Caché®
- up to 600 mm pull-out length
- hose surface to fit faucet surface
- Hose guide, swivelling 320°
- EasyLock a pull-out spray that easily slides back into place
- KWC cartridge M 35
- with ceramic discs
- flow rate and temperature continuously variable
- Flexible connection hoses ¾"
- Fastening by means of threaded sleeve M33 x 1.5
- Mounting hole size ø35 mm