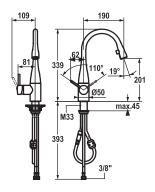

## KWC EVE

product design award

KWC-No.

Finish

10.111.102.000FL

all chrome

A 190, flexible connection hoses

10.111.102.700FL stainless steel

A 190, flexible connection hoses

## Lever mixer

- Lever installation possible on the right or left side
- TouchProtect anti-scald protection thanks to the "double skin" principle
- Pull-out aerator covered
- Neoperl® Caché®
- up to 600 mm pull-out length
- hose surface to fit faucet surface
- Hose guide, swivelling 320°
- EasyLock a pull-out spray that easily slides back into place
- KWC cartridge M 35
- with ceramic discs
- flow rate and temperature continuously variable
- Flexible connection hoses ¾"
- Fastening by means of threaded sleeve M33 x 1.5
- Mounting hole size ø35 mm