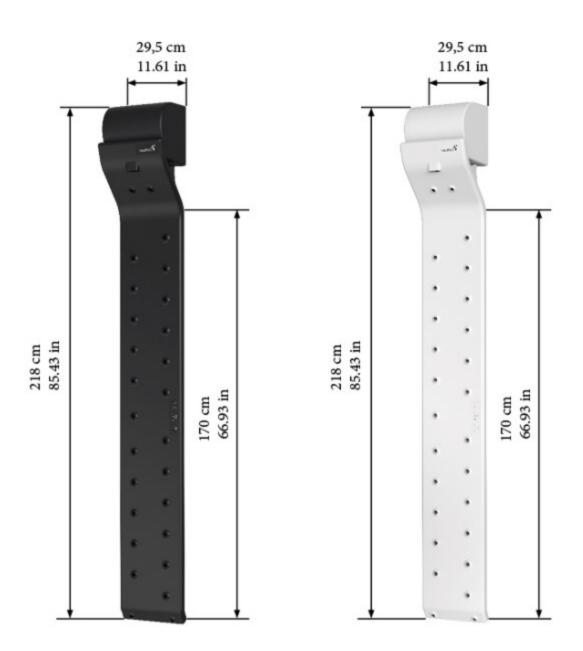

## **Technical Data**

- N° of air vents<sup>1</sup>: 27
- · Air speed up to: 100 km/h
- Operating temperature<sup>2</sup>: 10 40 °C
- Drying time: ~ 3 minutes
- · Anti-bacterial treatment: silver ions
- Dimensions: 218 x 29,5 x 2,8 cm & 85.43 x
  11.61 x 1.1 in
- Weight: 9,8 kg
- Protection class: IP56
- Engine speed: 5000 rpm
- Voltage: 220-240 V; 50-60 Hz
- Amp: 12 A