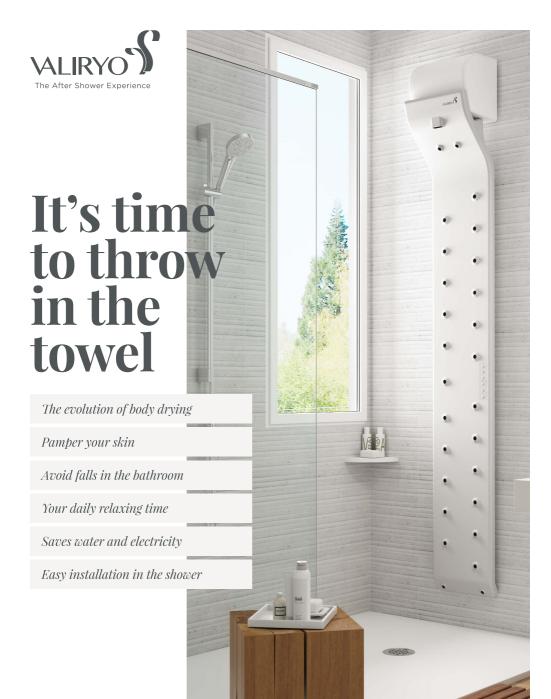

# Dry is in the air

Valiryo is a body dryer that aims to evolve the way we dry ourselves by providing safety, hygiene and comfort. through a current of air that is adjustable in intensity and temperature.

Say goodbye to the towels extending your relaxing moment in the shower while you soften and hydrate your skin.

#### Patented technology and "s" shaped design

Our technology, developed exclusively by VALIRYO's engineering team, is the only one that offers a homogeneous air flow, both in temperature and intensity, along the 27 diffusers of the column.

#### Frictionless anti-bacterial drying

Drying without a towel makes your skin softer and more moisturized. In addition, Valiryo has a silver ion treatment that produces an extra antigerm effect.

#### Adjustable temperature and intensity

You can choose from 16 differents combinations of air intensity and temperature (up to +32° C above the ambient temperature), allowing you to customize the experience.

#### Integrated motion sensor

Valiryo switches on automatically when we are in front of it at the last power and temperature chosen by the user. It switches off automatically once the drying time has elapsed.

#### No maintenance required

Valiryo does not require the periodic replacement of any of its parts and its maintenance consists simply of normal cleaning of its surface with a damp cloth.

#### **Fully water resistant**

Valiryo has an IP56 protection rating that makes it totally safe to install in the shower. It can also be installed outside by simply plugging it into the mains.

Power: 2.800 vatios