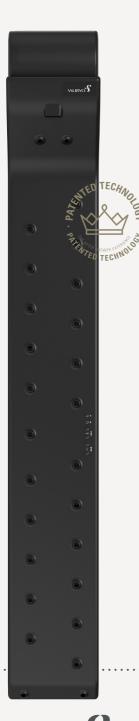

#### Patented technology and "s" shaped design

Our technology, developed exclusively by VALIRYO's engineering team, is the only one that offers a homogeneous air flow, both in temperature and intensity, along the 27 diffusers of the column.

#### Technical features:

Weight: 9,8 kg / 21,60 lbs Dimensions: 85,43x11,61x1,10 in Material: ABS + PMMA

Air speed: : up to 100 km/h (62 mph) Drying time: ~3 minutes

Engine Speed: 5.000 rpm Voltage: 220-240 V, 50-60 Hz Intensity (amperage): 12A