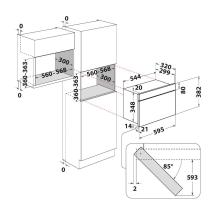

## **IM K12 XUK**

12NC: F170196

GTIN (EAN) code: 8050147701966

| MAIN FEATURES                         |                   |
|---------------------------------------|-------------------|
| Product group                         | Microwave         |
| Commercial code                       | IM K12 XUK        |
| Main colour of product                | Stainless steel   |
| Type of micro-wave oven               | MW+Grill function |
| Construction type                     | Built-in          |
| Type of control                       | Electronic        |
| Type of control settings              | LED               |
| Additional cooking method Grill       | Yes               |
| Crisp                                 | No                |
| Steam                                 | No                |
| Additional cooking method Fan cooking | No                |
| Clock                                 | Yes               |
| Automatic programmes                  | No                |
| Height of the product                 | 382               |
| Width of the product                  | 595               |
| Depth of the product                  | 320               |
| Minimum niche height                  | 360               |
| Minimum niche width                   | 556               |
| Niche depth                           | 300               |
| Net weight (kg)                       | 21                |
| Cavity capacity (l)                   | 22                |
| Turntable                             | Yes               |
| Turntable diameter (mm)               | 250               |
| Integrated Cleaning system            | No                |