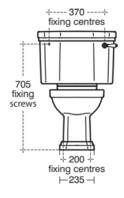

# **WAVERLEY CLASSIC**

U470901

WAVERLEY CLASSIC | Toilet cistern 515 mm in white glossy finish | 6/4 L dual flush

### Image & drawing





# bottom 520 inlet +165 + 55 675





### General information

Product type: Toileting
Sub product type: Toilet cistern
Brand: Ideal Standard
Suite name: WAVERLEY CLASSIC
Designer: Ideal Standard
Colour: 01 - White Glossy

Surface finish effect:glossyWidth (mm):515Fixing method:Fixing setNet weight (kg):16.00

EAN code: 5017830485339

# **Features**



6/4 L dual flush

# **Downloads**

• Installation Guide

Type of actuation:

Mounting method:

Fixing method:

# Product standard & certifications

Additional standards: EN 997
DoP classification: CL2

# **Product specifications**

Close coupled Cistern position: Colour code: 01 Colour description: white glossy Concealed fixing: Corner model: No Flushing options: 2 volumes Full flush (l): 6 Half flush (l): 4 Material: Ceramic Material quality: Vitreous china Operating method