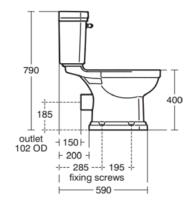

# **WAVERLEY CLASSIC**

U470901

WAVERLEY CLASSIC | Toilet cistern 515 mm in white glossy finish | 6/4 L dual flush

### Image & drawing





# bottom 520 inlet +165 + 55 675





### General information

Product type: Toileting
Sub product type: Toilet cistern
Brand: Ideal Standard
Suite name: WAVERLEY CLASSIC
Designer: Ideal Standard
Colour: 01 - White Glossy

Surface finish effect:glossyWidth (mm):515Fixing method:Fixing setNet weight (kg):16.00

EAN code: 5017830485339

# **Features**



6/4 L dual flush

# **Downloads**

• Installation Guide

Type of actuation:

Mounting method:

Fixing method:

# Product standard & certifications

Additional standards: EN 997
DoP classification: CL2

# **Product specifications**

Close coupled Cistern position: Colour code: 01 Colour description: white glossy Concealed fixing: Corner model: No Flushing options: 2 volumes Full flush (l): 6 Half flush (l): 4 Material: Ceramic Material quality: Vitreous china Operating method: