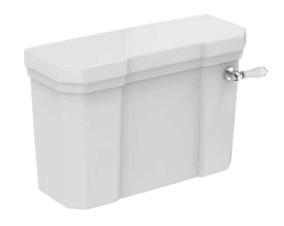

# **WAVERLEY CLASSIC**

U470901

WAVERLEY CLASSIC | Toilet cistern 515 mm in white glossy finish | 6/4 L dual flush

### General information

Product type: Toileting
Sub product type: Toilet cistern
Brand: Ideal Standard
Suite name: WAVERLEY CLASSIC
Designer: Ideal Standard
Colour: 01 - White Glossy

Surface finish effect:glossyWidth (mm):515Fixing method:Fixing setNet weight (kg):16.00