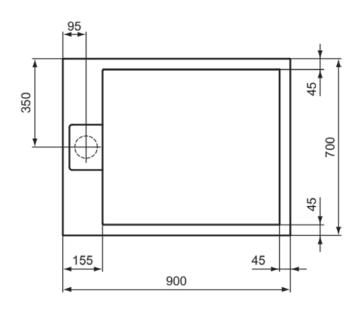

## Image & drawing

#### General information

Product type: Shower trays

Sub product type: Rectangular shower tray

Brand: Ideal Standard

Suite name: ULTRA FLAT S I.LIFE

Designer: Ideal Standard

Colour: FT - Beach Sand

Surface finish effect: matt
Height (mm): 30
Width (mm): 900
Length / Projection (mm): 700
Recommended leg set: K9364
Net weight (kg): 22.10