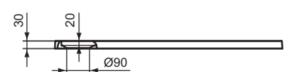

## Image & drawing

#### General information

Product type: Shower trays

Sub product type: Rectangular shower tray

Brand: Ideal Standard

Suite name: ULTRA FLAT S I.LIFE

Designer: Ideal Standard

Colour: FT - Beach Sand

Surface finish effect: matt
Height (mm): 30
Width (mm): 900
Length / Projection (mm): 700
Recommended leg set: K9364
Net weight (kg): 22.10