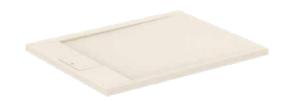

# **ULTRA FLAT S I.LIFE**

T5237FT

ULTRA FLAT S I.LIFE | Rectangular shower tray 900x700x30 mm in beach sand finish | Antibacterial, Accessible design, Cuttable, Easy repair, 30mm height

## Image & drawing

#### General information

Product type: Shower trays

Sub product type: Rectangular shower tray

Brand: Ideal Standard

Suite name: ULTRA FLAT S I.LIFE

Designer: Ideal Standard

Colour: FT - Beach Sand

Surface finish effect: matt
Height (mm): 30
Width (mm): 900
Length / Projection (mm): 700
Recommended leg set: K9364
Net weight (kg): 22.10