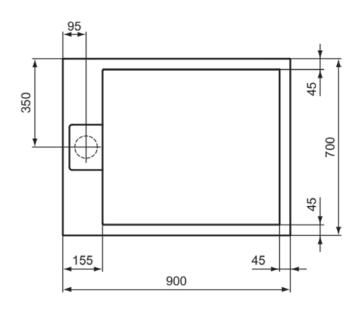

## Image & drawing

#### General information

Product type: Shower trays

Sub product type: Rectangular shower tray

Brand: Ideal Standard

Suite name: ULTRA FLAT S I.LIFE

Designer: Ideal Standard

Colour: FR - Pure White

Surface finish effect: matt
Height (mm): 30
Width (mm): 900
Length / Projection (mm): 700
Recommended leg set: K9364
Net weight (kg): 22.10