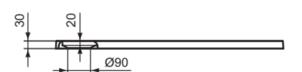

## Image & drawing

#### General information

Product type: Shower trays

Sub product type: Rectangular shower tray

Brand: Ideal Standard

Suite name: ULTRA FLAT S I.LIFE

Designer: Ideal Standard

Colour: FR - Pure White

Surface finish effect: matt
Height (mm): 30
Width (mm): 900
Length / Projection (mm): 700
Recommended leg set: K9364
Net weight (kg): 22.10