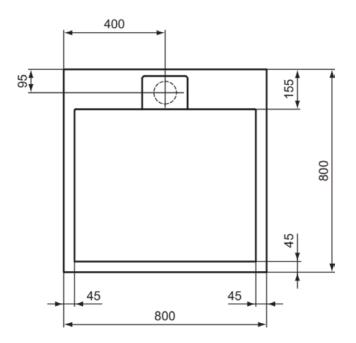

## Image & drawing

Height (mm): 30

Width (mm): 800

Length / Projection (mm): 800

Recommended leg set: K9364

Net weight (kg): 22.50

EAN code: 8014140492771