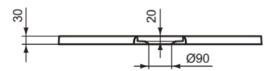

## Image & drawing

Height (mm): 30

Width (mm): 800

Length / Projection (mm): 800

Recommended leg set: K9364

Net weight (kg): 22.50

EAN code: 8014140492771