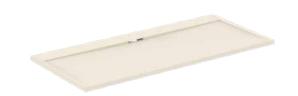

## **ULTRA FLAT S I.LIFE**

T5243FT

ULTRA FLAT S I.LIFE | Rectangular shower tray 2000x900x30 mm in beach sand finish | Antibacterial, Accessible design, Cuttable, Easy repair, 30mm height

## Image & drawing









#### General information

Product type: Shower trays

Sub product type: Rectangular shower tray

Brand: Ideal Standard

Suite name: ULTRA FLAT S I.LIFE

Designer: Ideal Standard

Colour: FT - Beach Sand

Surface finish effect: matt
Height (mm): 30
Width (mm): 2000
Length / Projection (mm): 900
Recommended leg set: K9364
Net weight (kg): 68.80

EAN code: 8014140493334

#### **Features**



Antibacterial



Accessible design



Cuttable



Easy repair



30mm height

## **Downloads**

• Installation Guide

## Product standard & certifications

Additional standards: EN 14527 | DIN EN 51097 Class C

## **Product specifications**

Colour code: FT

Colour description: beach sand

Corner model: No
Grinded back side: No
Grinded bottom side: No
Disabled model: Yes

Material:Mineral castingMat