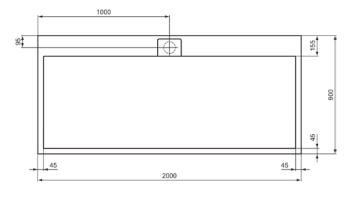

## Image & drawing

#### General information

Product type: Shower trays

Sub product type: Rectangular shower tray

Brand: Ideal Standard

Suite name: ULTRA FLAT S I.LIFE

Designer: Ideal Standard

Colour: FT - Beach Sand

Surface finish effect: matt
Height (mm): 30
Width (mm): 2000
Length / Projection (mm): 900
Recommended leg set: K9364
Net weight (kg): 68.80