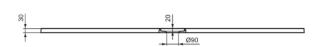

## Image & drawing

#### General information

Product type: Shower trays

Sub product type: Rectangular shower tray

Brand: Ideal Standard

Suite name: ULTRA FLAT S I.LIFE

Designer: Ideal Standard

Colour: FT - Beach Sand

Surface finish effect: matt
Height (mm): 30
Width (mm): 2000
Length / Projection (mm): 900
Recommended leg set: K9364
Net weight (kg): 68.80