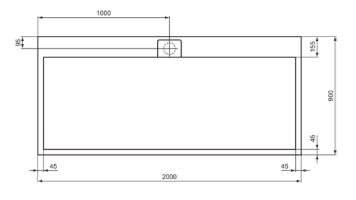

## Image & drawing

Height (mm): 30

Width (mm): 2000

Length / Projection (mm): 900

Recommended leg set: K9364

Net weight (kg): 68.80

EAN code: 8014140493327