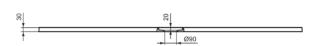

## Image & drawing

Height (mm): 30

Width (mm): 2000

Length / Projection (mm): 900

Recommended leg set: K9364

Net weight (kg): 68.80

EAN code: 8014140493327