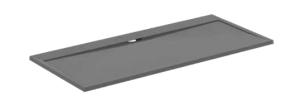

## **ULTRA FLAT S I.LIFE**

T5243FS

ULTRA FLAT S I.LIFE | Rectangular shower tray 2000x900x30 mm in concrete grey finish | Antibacterial, Accessible design, Cuttable, Easy repair, 30mm height

## Image & drawing