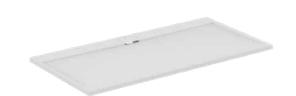

# **ULTRA FLAT S I.LIFE**

T5235FR

ULTRA FLAT S I.LIFE | Rectangular shower tray 2000x1000x30 mm in pure white finish | Antibacterial, Accessible design, Cuttable, Easy repair, 30mm height

#### General information

Product type: Shower trays

Sub product type: Rectangular shower tray

Brand: Ideal Standard

Suite name: ULTRA FLAT S I.LIFE

Designer: Ideal Standard

Colour: FR - Pure White

Surface finish effect: matt
Height (mm): 30
Width (mm): 2000
Length / Projection (mm): 1000
Recommended leg set: K9364
Net weight (kg): 76.00