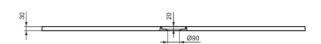

#### General information

Product type: Shower trays

Sub product type: Rectangular shower tray

Brand: Ideal Standard

Suite name: ULTRA FLAT S I.LIFE

Designer: Ideal Standard

Colour: FR - Pure White

Surface finish effect: matt
Height (mm): 30
Width (mm): 2000
Length / Projection (mm): 1000
Recommended leg set: K9364
Net weight (kg): 76.00