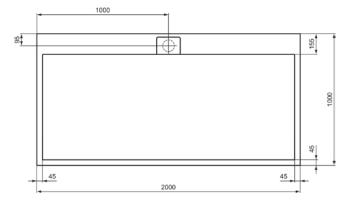

#### General information

Product type: Shower trays

Sub product type: Rectangular shower tray

Brand: Ideal Standard

Suite name: ULTRA FLAT S I.LIFE

Designer: Ideal Standard

Colour: FR - Pure White

Surface finish effect: matt
Height (mm): 30
Width (mm): 2000
Length / Projection (mm): 1000
Recommended leg set: K9364
Net weight (kg): 76.00