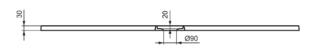

## General information

Product type: Shower trays

Sub product type: Rectangular shower tray

Brand: Ideal Standard

Suite name: ULTRA FLAT S I.LIFE

Designer: Ideal Standard

Colour: FR - Pure White

Surface finish effect: matt
Height (mm): 30
Width (mm): 1800
Length / Projection (mm): 900
Recommended leg set: K9364
Net weight (kg): 60.10