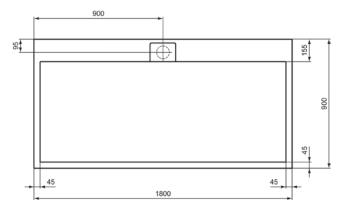

## General information

Product type: Shower trays

Sub product type: Rectangular shower tray

Brand: Ideal Standard

Suite name: ULTRA FLAT S I.LIFE

Designer: Ideal Standard

Colour: FR - Pure White

Surface finish effect: matt
Height (mm): 30
Width (mm): 1800
Length / Projection (mm): 900
Recommended leg set: K9364
Net weight (kg): 60.10