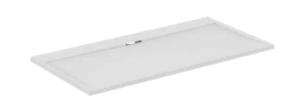

# **ULTRA FLAT S I.LIFE**

T5230FR

ULTRA FLAT S I.LIFE | Rectangular shower tray 1800x900x30 mm in pure white finish | Antibacterial, Accessible design, Cuttable, Easy repair, 30mm height

## General information

Product type: Shower trays

Sub product type: Rectangular shower tray

Brand: Ideal Standard

Suite name: ULTRA FLAT S I.LIFE

Designer: Ideal Standard

Colour: FR - Pure White

Surface finish effect: matt
Height (mm): 30
Width (mm): 1800
Length / Projection (mm): 900
Recommended leg set: K9364
Net weight (kg): 60.10