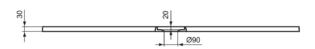

## Image & drawing

#### General information

Product type: Shower trays

Sub product type: Rectangular shower tray

Brand: Ideal Standard

Suite name: ULTRA FLAT S I.LIFE

Designer: Ideal Standard

Colour: FR - Pure White

Surface finish effect: matt
Height (mm): 30
Width (mm): 1700
Length / Projection (mm): 800
Recommended leg set: K9364
Net weight (kg): 49.30