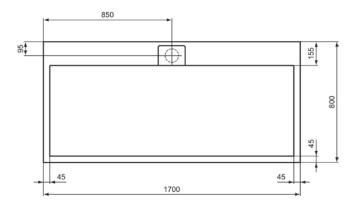

#### General information

Product type: Shower trays

Sub product type: Rectangular shower tray

Brand: Ideal Standard

Suite name: ULTRA FLAT S I.LIFE

Designer: Ideal Standard

Colour: FR - Pure White

Surface finish effect: matt
Height (mm): 30
Width (mm): 1700
Length / Projection (mm): 800
Recommended leg set: K9364
Net weight (kg): 49.30