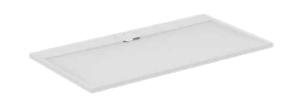

# **ULTRA FLAT S I.LIFE**

T5238FR

ULTRA FLAT S I.LIFE | Rectangular shower tray 1700x800x30 mm in pure white finish | Antibacterial, Accessible design, Cuttable, Easy repair, 30mm height

## Image & drawing

#### General information

Product type: Shower trays

Sub product type: Rectangular shower tray

Brand: Ideal Standard

Suite name: ULTRA FLAT S I.LIFE

Designer: Ideal Standard

Colour: FR - Pure White

Surface finish effect: matt
Height (mm): 30
Width (mm): 1700
Length / Projection (mm): 800
Recommended leg set: K9364
Net weight (kg): 49.30