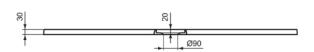

## Image & drawing

### General information

Product type: Shower trays

Sub product type: Rectangular shower tray

Brand: Ideal Standard

Suite name: ULTRA FLAT S I.LIFE

Designer: Ideal Standard

Colour: FT - Beach Sand

Surface finish effect: matt
Height (mm): 30
Width (mm): 1600
Length / Projection (mm): 900
Recommended leg set: K9364
Net weight (kg): 51.80