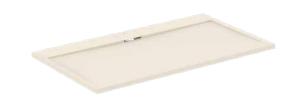

# **ULTRA FLAT S I.LIFE**

T5226FT

ULTRA FLAT S I.LIFE | Rectangular shower tray 1600x900x30 mm in beach sand finish | Antibacterial, Accessible design, Cuttable, Easy repair, 30mm height

## Image & drawing