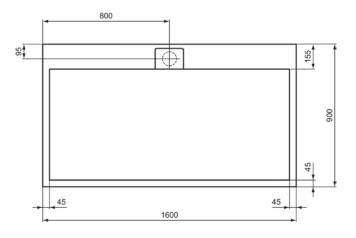

## Image & drawing

### General information

Product type: Shower trays

Sub product type: Rectangular shower tray

Brand: Ideal Standard

Suite name: ULTRA FLAT S I.LIFE

Designer: Ideal Standard

Colour: FT - Beach Sand

Surface finish effect: matt
Height (mm): 30
Width (mm): 1600
Length / Projection (mm): 900
Recommended leg set: K9364
Net weight (kg): 51.80