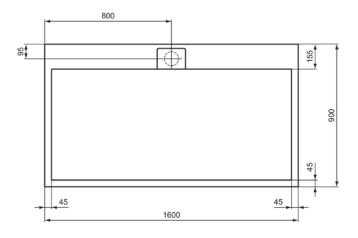

### General information

Product type: Shower trays

Sub product type: Rectangular shower tray

Brand: Ideal Standard

Suite name: ULTRA FLAT S I.LIFE

Designer: Ideal Standard

Colour: FR - Pure White

Surface finish effect: matt
Height (mm): 30
Width (mm): 1600
Length / Projection (mm): 900
Recommended leg set: K9364
Net weight (kg): 51.80

# **Product specifications**

Colour code:FRColour description:pure whiteCorner model:NoGrinded back side:No

Grinded bottom side: No
Disabled model: Yes

Material:Mineral castingMaterial quality:Ideal SolidPVD technology:NoSurface finish effect:mattWith antislip facility:YesWith waste hole cover:YesWith legs:No