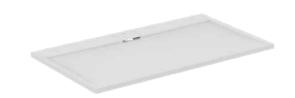

# **ULTRA FLAT S I.LIFE**

T5226FR

ULTRA FLAT S I.LIFE | Rectangular shower tray 1600x900x30 mm in pure white finish | Antibacterial, Accessible design, Cuttable, Easy repair, 30mm height

## Image & drawing

### General information

Product type: Shower trays

Sub product type: Rectangular shower tray

Brand: Ideal Standard

Suite name: ULTRA FLAT S I.LIFE

Designer: Ideal Standard

Colour: FR - Pure White

Surface finish effect: matt
Height (mm): 30
Width (mm): 1600
Length / Projection (mm): 900
Recommended leg set: K9364
Net weight (kg): 51.80