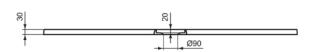

## Image & drawing

### General information

Product type: Shower trays

Sub product type: Rectangular shower tray

Brand: Ideal Standard

Suite name: ULTRA FLAT S I.LIFE

Designer: Ideal Standard

Colour: FR - Pure White

Surface finish effect: matt
Height (mm): 30
Width (mm): 1600
Length / Projection (mm): 900
Recommended leg set: K9364
Net weight (kg): 51.80