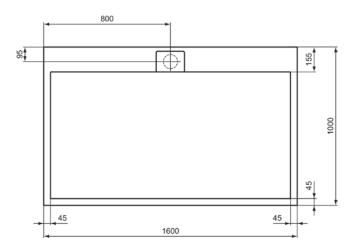

# **ULTRA FLAT S I.LIFE**

T5232FR

ULTRA FLAT S I.LIFE | Rectangular shower tray 1600x1000x30 mm in pure white finish | Antibacterial, Accessible design, Cuttable, Easy repair, 30mm height

## General information

Product type: Shower trays

Sub product type: Rectangular shower tray

Brand: Ideal Standard

Suite name: ULTRA FLAT S I.LIFE

Designer: Ideal Standard

Colour: FR - Pure White

Surface finish effect: matt
Height (mm): 30
Width (mm): 1600
Length / Projection (mm): 1000
Recommended leg set: K9364
Net weight (kg): 57.30