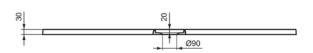

# **ULTRA FLAT S I.LIFE**

T5232FR

ULTRA FLAT S I.LIFE | Rectangular shower tray 1600x1000x30 mm in pure white finish | Antibacterial, Accessible design, Cuttable, Easy repair, 30mm height

## General information

Product type: Shower trays

Sub product type: Rectangular shower tray

Brand: Ideal Standard

Suite name: ULTRA FLAT S I.LIFE

Designer: Ideal Standard

Colour: FR - Pure White

Surface finish effect: matt
Height (mm): 30
Width (mm): 1600
Length / Projection (mm): 1000
Recommended leg set: K9364
Net weight (kg): 57.30