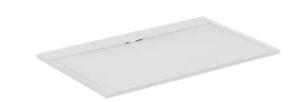

# **ULTRA FLAT S I.LIFE**

T5232FR

ULTRA FLAT S I.LIFE | Rectangular shower tray 1600x1000x30 mm in pure white finish | Antibacterial, Accessible design, Cuttable, Easy repair, 30mm height

## General information

Product type: Shower trays

Sub product type: Rectangular shower tray

Brand: Ideal Standard

Suite name: ULTRA FLAT S I.LIFE

Designer: Ideal Standard

Colour: FR - Pure White

Surface finish effect: matt
Height (mm): 30
Width (mm): 1600
Length / Projection (mm): 1000
Recommended leg set: K9364
Net weight (kg): 57.30