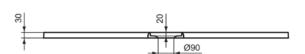

## Image & drawing

#### General information

Product type: Shower trays

Sub product type: Rectangular shower tray

Brand: Ideal Standard

Suite name: ULTRA FLAT S I.LIFE

Designer: Ideal Standard

Colour: FR - Pure White

Surface finish effect: matt
Height (mm): 30
Width (mm): 1400
Length / Projection (mm): 900
Recommended leg set: K9364
Net weight (kg): 45.30