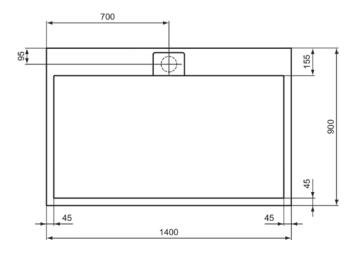

## Image & drawing

#### General information

Product type: Shower trays

Sub product type: Rectangular shower tray

Brand: Ideal Standard

Suite name: ULTRA FLAT S I.LIFE

Designer: Ideal Standard

Colour: FR - Pure White

Surface finish effect: matt
Height (mm): 30
Width (mm): 1400
Length / Projection (mm): 900
Recommended leg set: K9364
Net weight (kg): 45.30