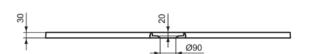

Surface finish effect: matt
Height (mm): 30
Width (mm): 1400
Length / Projection (mm): 700
Recommended leg set: K9364
Net weight (kg): 35.80

EAN code: 8014140493259