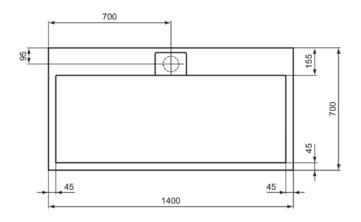

Surface finish effect: matt
Height (mm): 30
Width (mm): 1400
Length / Projection (mm): 700
Recommended leg set: K9364
Net weight (kg): 35.80

EAN code: 8014140493259