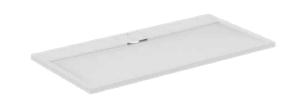

# **ULTRA FLAT S I.LIFE**

T5241FR

ULTRA FLAT S I.LIFE | Rectangular shower tray 1400x700x30 mm in pure white finish | Antibacterial, Accessible design, Cuttable, Easy repair, 30mm height