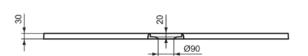

Surface finish effect: matt
Height (mm): 30
Width (mm): 1400
Length / Projection (mm): 700
Recommended leg set: K9364
Net weight (kg): 35.80

EAN code: 8014140493235