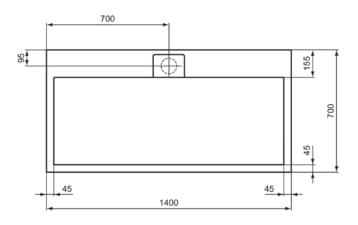

Surface finish effect: matt
Height (mm): 30
Width (mm): 1400
Length / Projection (mm): 700
Recommended leg set: K9364
Net weight (kg): 35.80

EAN code: 8014140493235