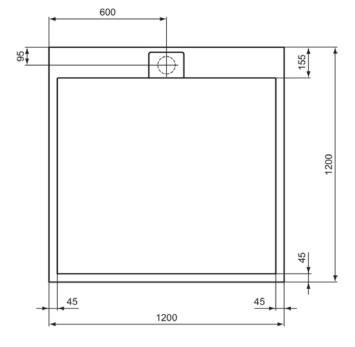

Height (mm): 30

Height (mm): 30
Width (mm): 1200
Length / Projection (mm): 1200
Recommended leg set: K9364
Net weight (kg): 50.10

EAN code: 8014140493273