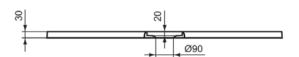

Height (mm): 30

Height (mm): 30
Width (mm): 1200
Length / Projection (mm): 1200
Recommended leg set: K9364
Net weight (kg): 50.10

EAN code: 8014140493273