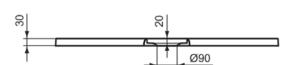

### General information

Product type: Shower trays

Sub product type: Square shower tray

Brand: Ideal Standard

Suite name: ULTRA FLAT S I.LIFE

Designer: Ideal Standard

Colour: FT - Beach Sand

Surface finish effect: matt
Height (mm): 30
Width (mm): 1000
Length / Projection (mm): 1000
Recommended leg set: K9364
Net weight (kg): 35.10

# **Product specifications**

With waste hole cover:

With legs:

FT Colour code: Colour description: beach sand Corner model: No Grinded back side: No Grinded bottom side: Disabled model: Yes Material: Mineral casting Material quality: Ideal Solid PVD technology: No Surface finish effect: matt With antislip facility: Yes