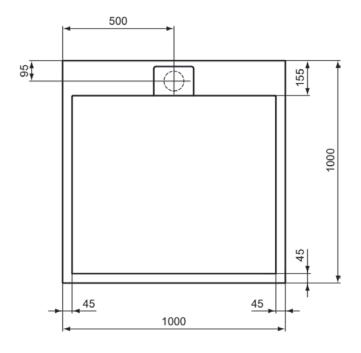

### General information

Product type: Shower trays

Sub product type: Square shower tray

Brand: Ideal Standard

Suite name: ULTRA FLAT S I.LIFE

Designer: Ideal Standard

Colour: FT - Beach Sand

Surface finish effect: matt
Height (mm): 30
Width (mm): 1000
Length / Projection (mm): 1000
Recommended leg set: K9364
Net weight (kg): 35.10

# **Product specifications**

With waste hole cover:

With legs:

FT Colour code: Colour description: beach sand Corner model: No Grinded back side: No Grinded bottom side: Disabled model: Yes Material: Mineral casting Material quality: Ideal Solid PVD technology: No Surface finish effect: matt With antislip facility: Yes