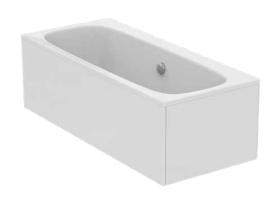

I.LIFE T531601

I.LIFE | Regular bath 1690x740x410 mm in white glossy finish, no tap hole, with overflow, no waste | Detergent resistant, Light resistant

 Height (mm):
 410

 Width (mm):
 1690

 Length / Projection (mm):
 740 - 750

 Net weight (kg):
 20.00

EAN code: 8014140500827