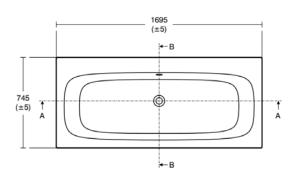

I.LIFE T531601

I.LIFE | Regular bath 1690x740x410 mm in white glossy finish, no tap hole, with overflow, no waste | Detergent resistant, Light resistant

 Height (mm):
 410

 Width (mm):
 1690

 Length / Projection (mm):
 740 - 750

 Net weight (kg):
 20.00

EAN code: 8014140500827