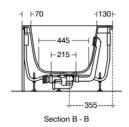

# Image & drawing

 Height (mm):
 410

 Width (mm):
 1690

 Length / Projection (mm):
 740 - 750

 Net weight (kg):
 20.00

EAN code: 8014140500827