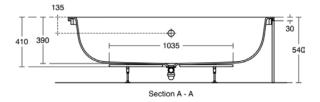

I.LIFE T531601

I.LIFE | Regular bath 1690x740x410 mm in white glossy finish, no tap hole, with overflow, no waste | Detergent resistant, Light resistant

 Height (mm):
 410

 Width (mm):
 1690

 Length / Projection (mm):
 740 - 750

 Net weight (kg):
 20.00

EAN code: 8014140500827