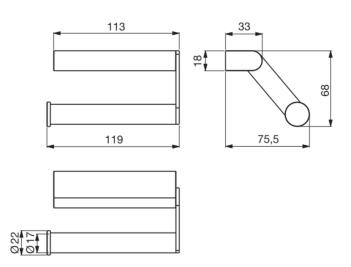

CONNECT N1381AA

CONNECT | Toilet roll holder 119x75.5x68 mm in chrome finish

## General information

Product type: Accessories Sub product type: Toilet roll holder Brand: Ideal Standard CONNECT Suite name: Colour: AA - Chrome Surface finish effect: glossy Height (mm): 68 Width (mm): 119 Length / Projection (mm): 75.5 Fixing method: Fixing bolts Net weight (kg): 0.54

# **Product specifications**

| Amount of fixing points:    | 2               |
|-----------------------------|-----------------|
| Colour code:                | AA              |
| Colour description:         | chrome          |
| Concealed fixing:           | Yes             |
| Double toilet roll holder:  | No              |
| Material:                   | Metal           |
| Material of fixing bracket: | Metal           |
| PVD technology:             | No              |
| Type of profile:            | Round tube      |
| SmartShine:                 | Yes             |
| Surface cover:              | chromium-plated |
| Surface finish effect:      | glossy          |
| Including cover:            | No              |
| With escutcheon(s):         | No              |
| With flap:                  | No              |
| With spare roll holder:     | No              |
| Fixing method:              | Fixing bolts    |