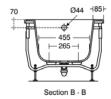

## Image & drawing

#### General information

Product type: Bath tubs

Sub product type: Regular bath

Brand: Ideal Standard

Suite name: CONCEPT

Designer: Ideal Standard

Colour: 01 - White Glossy

Surface finish effect: glossy
Height (mm): 390
Width (mm): 1690
Length / Projection (mm): 690 - 700
Net weight (kg): 22.00