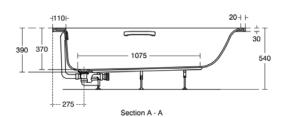

#### General information

Product type: Bath tubs

Sub product type: Regular bath

Brand: Ideal Standard

Suite name: CONCEPT

Designer: Ideal Standard

Colour: 01 - White Glossy

Surface finish effect: glossy
Height (mm): 390
Width (mm): 1690
Length / Projection (mm): 690 - 700
Net weight (kg): 22.00

# **Product specifications**

Amount of handles: 2
Amount of tap holes: 0
Amount of usage locations: 1
Bath panel(s) included: No
Colour code: 01

Colour description: white glossy

Corner model: No

Drilled hole for tap optional: No Integrated arm supports: No Legs adjustable: Location of waste hole: Foot end Material: Plastic Material quality: Acrylic Overflow visible: Yes PVD technology: No Space-saving model: Surface finish effect: glossy With antislip facility: No With waste hole cover:

## **Product specifications**

| With drilled tap hole(s):     | No    |
|-------------------------------|-------|
| With handle(s):               | No    |
| With legs:                    | Yes   |
| With overflow:                | Yes   |
| With polystyrene support:     | No    |
| With waste- and overflow set: | No    |
| Mounting method:              | Floor |
| Semi-detached:                | No    |