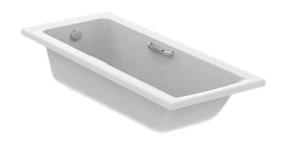

CONCEPT E113901

CONCEPT | Regular bath 1690x690x390 mm in white glossy finish, no tap hole, with overflow, no waste | Detergent resistant, Light resistant

#### General information

Product type: Bath tubs

Sub product type: Regular bath

Brand: Ideal Standard

Suite name: CONCEPT

Designer: Ideal Standard

Colour: 01 - White Glossy

Surface finish effect: glossy
Height (mm): 390
Width (mm): 1690
Length / Projection (mm): 690 - 700
Net weight (kg): 22.00