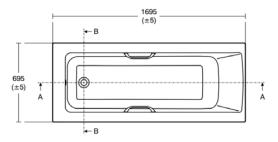

#### General information

Product type: Bath tubs

Sub product type: Regular bath

Brand: Ideal Standard

Suite name: CONCEPT

Designer: Ideal Standard

Colour: 01 - White Glossy

Surface finish effect: glossy
Height (mm): 390
Width (mm): 1690
Length / Projection (mm): 690 - 700
Net weight (kg): 22.00