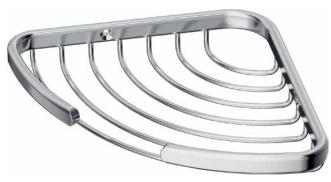

CONNECT A9157AA

CONNECT | Shower basket 205x144x26 mm in chrome finish

## General information

Product type: Accessories Sub product type: Shower basket Brand: Ideal Standard CONNECT Suite name: Colour: AA - Chrome Surface finish effect: glossy Height (mm): 26 Width (mm): 205 Length / Projection (mm): 144 Net weight (kg): 0.35