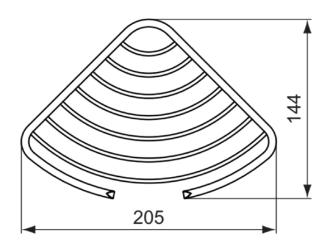

CONNECT A9157AA

CONNECT | Shower basket 205x144x26 mm in chrome finish

## General information

Product type: Accessories Sub product type: Shower basket Brand: Ideal Standard CONNECT Suite name: Colour: AA - Chrome Surface finish effect: glossy Height (mm): 26 Width (mm): 205 Length / Projection (mm): 144 Net weight (kg): 0.35