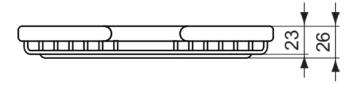

CONNECT A9157AA

CONNECT | Shower basket 205x144x26 mm in chrome finish

## General information

Product type: Accessories Sub product type: Shower basket Brand: Ideal Standard CONNECT Suite name: Colour: AA - Chrome Surface finish effect: glossy Height (mm): 26 Width (mm): 205 Length / Projection (mm): 144 Net weight (kg): 0.35