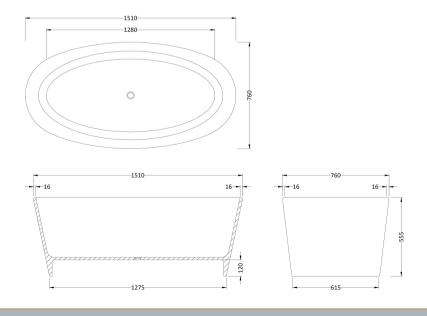

Sales Code: NBB002 Description: Rose Oval Freestanding Bath 1510 X 760

| Product Dimensions         |                       |
|----------------------------|-----------------------|
| Length (mm):               | 1510                  |
| Width (mm):                | 760                   |
| Depth (mm):                | 555                   |
| Nett Weight (kg):          | 73                    |
| Packaging Dimensions       |                       |
| Length (mm):               | 1530                  |
| Width (mm):                | 800                   |
| Depth (mm):                | 580                   |
| Gross Weight (kg):         | 83                    |
| Packaging Data             |                       |
| Box Colour:                | Brown Cardboard Box   |
| Box Qty:                   | 1                     |
| Label Size:                | 100 x 50              |
| Label Colour:              | White Label           |
| Label Qty:                 | 1                     |
| Outer Box Dimensions (I    | f Applicable)         |
| Length (mm):               |                       |
| Width (mm):                |                       |
| Height (mm):               |                       |
| Gross Weight (kg):         |                       |
| Barcode:                   | 5055275895870         |
| Product Details            |                       |
| Country of Origin:         | South Africa          |
| Fitting Instruction:       | No                    |
| Certification:             | FSC: No CE & UKCA: No |
| Material Colour Reference: | European White        |
| Product Material:          | Cian Solid Surface    |
| Material Thickness:        | 16mm                  |
| Volume (Ltr):              | 160                   |
| Displaced Capacity:        | 90                    |
| Leg Set Included:          | Not Applicable        |
| Waste Included:            | Waste Included        |
| Drilled/Undrilled:         | Undrilled For Taps    |
| Includes Grips:            | No Grips Supplied     |
| Embossed:                  | No                    |
| No of Tapholes:            | None                  |
| Anti-Slip:                 | No                    |