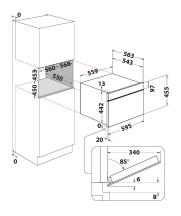

## HCW607HTSXUK

12NC: F168039

GTIN (EAN) code: 5054645680399

| MAIN FEATURES                         |               |
|---------------------------------------|---------------|
| Product group                         | Microwave     |
| Commercial code                       | HCW607HTSXUK  |
| Main colour of product                | Inox          |
| Type of micro-wave oven               | MW-Combi      |
| Construction type                     | Built-in      |
| Type of control                       | Electronic    |
| Type of control settings              | Touch-control |
| Additional cooking method Grill       | Yes           |
| Crisp                                 | Yes           |
| Steam                                 | Yes           |
| Additional cooking method Fan cooking | Yes           |
| Clock                                 | Yes           |
| Automatic programmes                  | Yes           |
| Height of the product                 | 455           |
| Width of the product                  | 559           |
| Depth of the product                  | 543           |
| Minimum niche height                  | 450           |
| Minimum niche width                   | 560           |
| Niche depth                           | 550           |
| Net weight (kg)                       | 41            |
| Cavity capacity (l)                   | 53            |
| Turntable                             | No            |
| Turntable diameter (mm)               | 0             |
| Integrated Cleaning system            | Hydrolytic    |