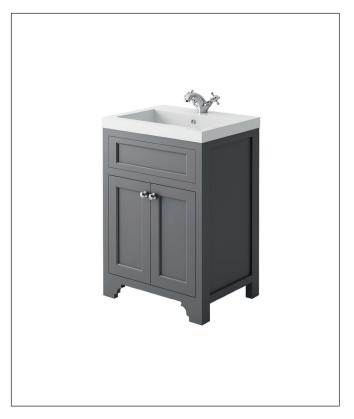

## Ripley 600 Vanity Unit Spa Grey

| Product Code                | HARR-600-UNIT-SPA               |
|-----------------------------|---------------------------------|
| Product Description         | Ripley 600 Vanity Unit Spa Grey |
| Barcode                     | 5060500646615                   |
| Product Measurements        |                                 |
| Product Weight (KG)         | 26.5                            |
| Product Width (mm)          | 600                             |
| Product Height (mm)         | 820                             |
| Product Depth (mm)          | 460                             |
| Primary Packed Measurements |                                 |
| Packaged Weight (KG)        | 29.5                            |
| Packed Width (mm)           | 650                             |
| Packed Height (mm)          | 870                             |
| Packed Depth (mm)           | 510                             |

| General Information   |               |
|-----------------------|---------------|
| Construction Material | Painted MDF   |
| Installation type     | Floor Mounted |
| Colour / Finish       | Spa Grey      |