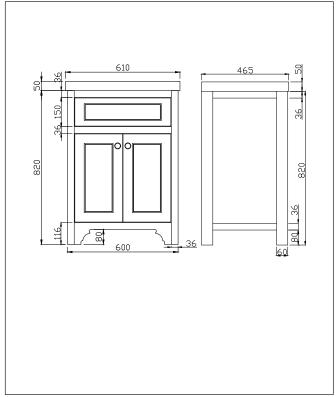

## Ripley 600 Vanity Unit Spa Grey

| Product Code                | HARR-600-UNIT-SPA               |
|-----------------------------|---------------------------------|
| Product Description         | Ripley 600 Vanity Unit Spa Grey |
| Barcode                     | 5060500646615                   |
| Product Measurements        |                                 |
| Product Weight (KG)         | 26.5                            |
| Product Width (mm)          | 600                             |
| Product Height (mm)         | 820                             |
| Product Depth (mm)          | 460                             |
| Primary Packed Measurements |                                 |
| Packaged Weight (KG)        | 29.5                            |
| Packed Width (mm)           | 650                             |
| Packed Height (mm)          | 870                             |
| Packed Depth (mm)           | 510                             |

Dimensions