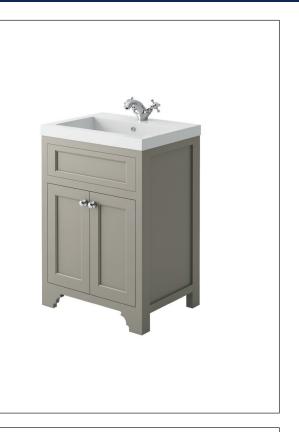

## Ripley 600 Vanity Unit Dovetail Grey

| Product Code                | HARR-600-UNIT-DGREY                  |
|-----------------------------|--------------------------------------|
| Product Description         | Ripley 600 Vanity Unit Dovetail Grey |
| Barcode                     | 5060500646608                        |
| Product Measurements        |                                      |
| Product Weight (KG)         | 26.5                                 |
| Product Width (mm)          | 600                                  |
| Product Height (mm)         | 820                                  |
| Product Depth (mm)          | 460                                  |
| Primary Packed Measurements |                                      |
| Packaged Weight (KG)        | 29.5                                 |
| Packed Width (mm)           | 650                                  |
| Packed Height (mm)          | 870                                  |
| Packed Depth (mm)           | 510                                  |

| General Information   |               |
|-----------------------|---------------|
| Construction Material | Painted MDF   |
| Installation type     | Floor Mounted |
| Colour / Finish       | Dovetail Grey |