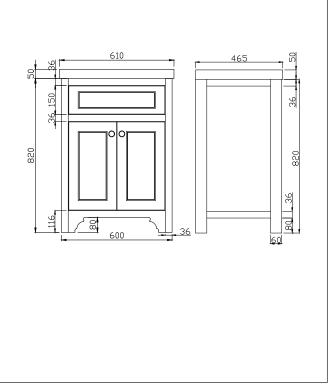

## Ripley 600 Vanity Unit Dovetail Grey

| Product Code                | HARR-600-UNIT-DGREY                  |
|-----------------------------|--------------------------------------|
| Product Description         | Ripley 600 Vanity Unit Dovetail Grey |
| Barcode                     | 5060500646608                        |
| Product Measurements        |                                      |
| Product Weight (KG)         | 26.5                                 |
| Product Width (mm)          | 600                                  |
| Product Height (mm)         | 820                                  |
| Product Depth (mm)          | 460                                  |
| Primary Packed Measurements |                                      |
| Packaged Weight (KG)        | 29.5                                 |
| Packed Width (mm)           | 650                                  |
| Packed Height (mm)          | 870                                  |
| Packed Depth (mm)           | 510                                  |

## Dimensions